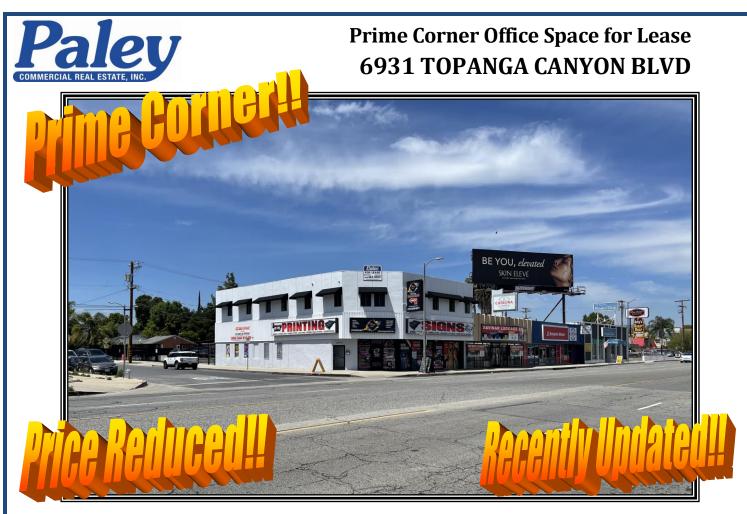

| LOCATION:           | 6931 Topanga Canyon Boulevard, Canoga Park, Ca 91303<br>(Between Vanowen & Sherman Way) |
|---------------------|-----------------------------------------------------------------------------------------|
| SIZE & RENTAL RATE: | <b>Unit #8 –</b> 345 +/- sq. ft. @ \$795.00 per month, Gross                            |
|                     | <b>Unit #9 –</b> 540 +/- sq. ft. @ \$1,195.00 per month, Gross                          |
|                     | (Units can be combined)                                                                 |
| AVAILABLE:          | Immediately                                                                             |
| PARKING:            | Excellent parking available in secured lot                                              |
| COMMENTS:           | * Just South of Sherman Way<br>* Excellent street signage and visibility                |

\* Adjacent to Topanga Plaza Mall